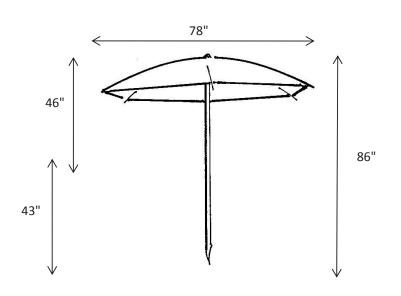

# **CREATIVE TENT SOLUTIONS**

Industrial Pop-Up Tents & Umbrellas for Weather Protection



## **POP'N'WORK - 7886M**

POP'N'WORK UMBRELLAS HAVE HEAVY DUTY FRAMES THAT CAN WITHSTAND STRONG WINDS. TOUGH YELLOW VINYL COVERS.

## **FEATURES**

- SIX PANEL UMBRELLA WITH A TWO PIECE POINTED POLE
- ◆ 25 DEGREE TILT POLE
- ◆ STANDARD COLOR IS YELLOW. OTHER COLORS AVAILABLE
- ♦ WEIGHT: 10LBS
- ◆ DIMENSIONS: 59" X 5" X 5"

## **SPECIFICATIONS - 78" DIAMETER**





## **COVER**

- ◆ 100Z YELLOW VINYL LAMINATE FABRIC
- ◆ FLAME RETARDANT TO MEET CPAI-84
- UV TREATED, WATER PROOF AND ROT RESISTANT

## FRAME

TWO PIECE ALUMINUM POLE WITH STEEL SPREADERS AND RIBS