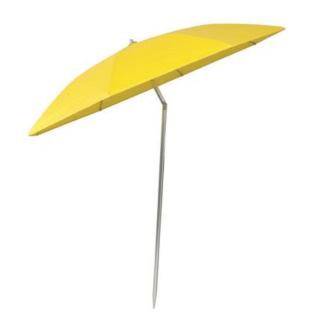

## **POP'N'WORK - 7886M**

POP'N'WORK UMBRELLAS HAVE HEAVY DUTY FRAMES THAT CAN WITHSTAND STRONG WINDS. TOUGH YELLOW VINYL COVERS.

## **FEATURES**

- SIX PANEL UMBRELLA WITH A TWO PIECE POINTED POLE
- ◆ 25 DEGREE TILT POLE
- ◆ STANDARD COLOR IS YELLOW. OTHER COLORS AVAILABLE
- ♦ WEIGHT: 10LBS
- ◆ DIMENSIONS: 59" X 5" X 5"