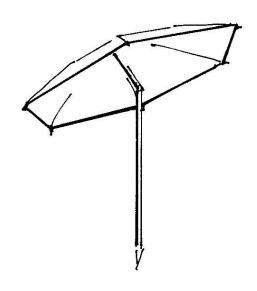

# **CREATIVE TENT SOLUTIONS**

Industrial Pop-Up Tents & Umbrellas for Weather Protection



## **POP'N'WORK - 7886M**

POP'N'WORK UMBRELLAS HAVE HEAVY DUTY FRAMES THAT CAN WITHSTAND STRONG WINDS. TOUGH YELLOW VINYL COVERS.

## **FEATURES**

- SIX PANEL UMBRELLA WITH A TWO PIECE POINTED POLE
- ◆ 25 DEGREE TILT POLE
- ◆ STANDARD COLOR IS YELLOW. OTHER COLORS AVAILABLE
- ♦ WEIGHT: 10LBS
- ◆ DIMENSIONS: 59" X 5" X 5"

## **SPECIFICATIONS - 78" DIAMETER**





## **COVER**

- ◆ 100Z YELLOW VINYL LAMINATE FABRIC
- ◆ FLAME RETARDANT TO MEET CPAI-84
- UV TREATED, WATER PROOF AND ROT RESISTANT

## FRAME

TWO PIECE ALUMINUM POLE WITH STEEL SPREADERS AND RIBS